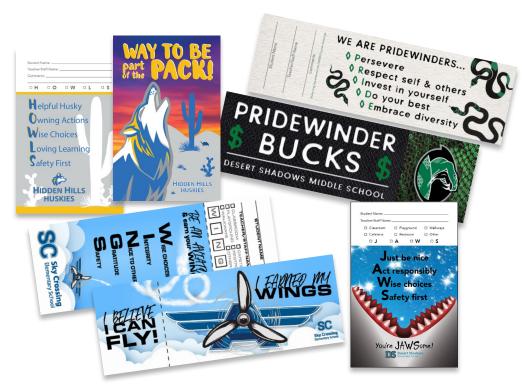

## PBIS cards

### Initial Design Fee: \$425

The above fee includes a design for either a 1-sided or two-sided design in the 2.5" x 4" or 2" x 5.5" sizing. Each with a perforated tear off top section. This design must be created first, to create a "brand" for all PBIS products.

### Printing prices (Updated 02/2023)

Printed on a card stock with a writable surface. Below pricing is from a local printer, so there will be no delivery fees.

| # of sides | Н    | W    | Perf. Size | Qty.  | Price Per | Total*   |
|------------|------|------|------------|-------|-----------|----------|
| 1-sided    | 4"   | 2.5" | 1" x 2.5"  | 5000  | \$0.1091  | \$545.45 |
| 1-sided    | 4"   | 2.5" | 1" x 2.5"  | 10000 | \$0.0909  | \$909.09 |
| 2-sided    | 4"   | 2.5" | 1" x 2.5"  | 5000  | \$0.1091  | \$545.45 |
| 2-sided    | 4"   | 2.5" | 1" x 2.5"  | 10000 | \$0.0909  | \$909.09 |
| 2-sided    | 5.5" | 2"   | 1.5" x 2"  | 5000  | \$0.1091  | \$545.45 |
| 2-sided    | 5.5" | 2"   | 1.5" x 2"  | 10000 | \$0.0909  | \$909.09 |
| 2-sided    | 5"   | 2"   | 1.5" × 2"  | 5000  | \$0.1091  | \$545.45 |
| 2-sided    | 5"   | 2"   | 1.5" x 2"  | 10000 | \$0.0909  | \$909.09 |