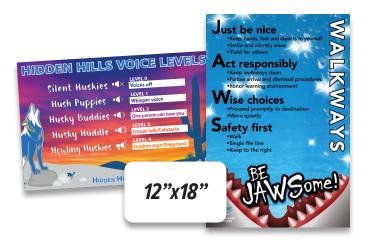

## PBIS posters

### Initial Setup Fee: \$80

The above fee includes a one-time design setup fee for either a landscape or portrait poster for one of the above sizes. These are perfect for bathrooms, hallways, classrooms or the media center.

### Printing prices (Updated 02/2023)

Posters will be printed on 12pt C2S Blockout stock. Below pricing is from a local printer, so there will be no delivery fees.

| Н   | W   | Qty. | Price Per | Total*   |
|-----|-----|------|-----------|----------|
| 12" | 18" | 10   | \$3.55    | \$35.50  |
| 12" | 18" | 25   | \$3.55    | \$88.75  |
| 12" | 18" | 50   | \$3.55    | \$177.50 |
| 22" | 28" | 10   | \$10.27   | \$102.67 |
| 22" | 28" | 25   | \$10.27   | \$256.67 |
| 22" | 28" | 50   | \$10.27   | \$513.33 |