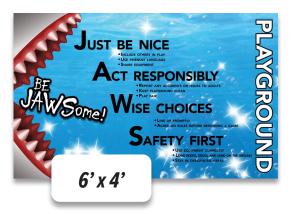

## PBIS vinyl banners

### Initial Setup Fee: \$80

The above fee includes a one-time design setup fee for each banner. These are perfect for outside display on playgrounds or inside to make a statement like on the cafeteria wall.

### Printing prices (Updated 02/2023)

Vinyl indoor/outdoor banners printed on a 13oz. Matte Scrim vinyl hemmed with grommets every 2 feet for easy hanging. Due to intense Arizona heat this will most likely need to be replaced every few years.

| Н  | W   | Qty. | Price Per SqFt | Total*   |
|----|-----|------|----------------|----------|
| 3' | 4'  | 1    | \$2.42         | \$29.04  |
| 4' | 6'  | 1    | \$2.42         | \$58.08  |
| 6' | 10' | 1    | \$2.42         | \$145.20 |