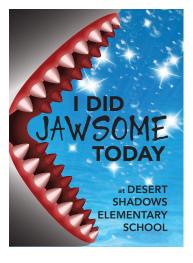

## PBIS posters

### Initial Setup Fee: \$80

The above fee includes a one-time design setup fee for either a landscape or portrait poster for one of the above sizes. These are perfect for bathrooms, hallways, classrooms or the media center.

### Printing prices (Updated 02/2023)

Posters will be printed on 12pt C2S Blockout stock. Below pricing is from a local printer, so there will be no delivery fees.

| Н   | W   | Qty. | Price Per | Total*   |
|-----|-----|------|-----------|----------|
| 12" | 18" | 10   | \$3.55    | \$35.50  |
| 12" | 18" | 25   | \$3.55    | \$88.75  |
| 12" | 18" | 50   | \$3.55    | \$177.50 |
| 22" | 28" | 10   | \$10.27   | \$102.67 |
| 22" | 28" | 25   | \$10.27   | \$256.67 |
| 22" | 28" | 50   | \$10.27   | \$513.33 |